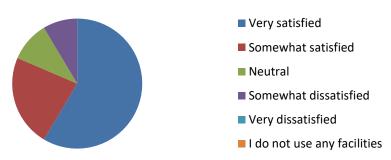

In general, what is your level of satisfaction with the indoor facilities currently provided by the City? Consider the age of the facility, their amenities, condition, and maintenance. This includes community centres, indoor aquatics, arenas, etc.