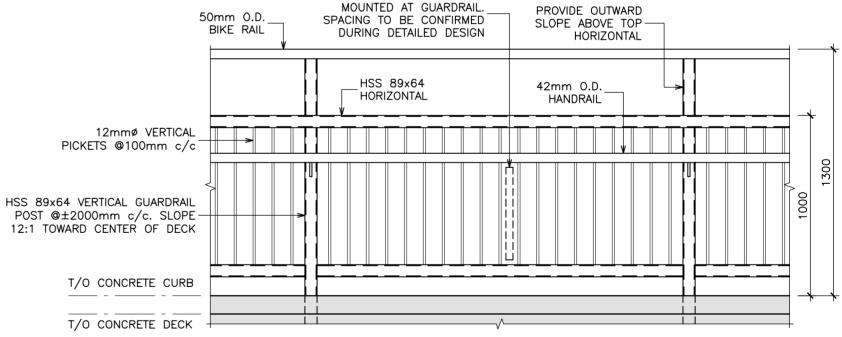

1:20

Catharine Street Bridge, Belleville, Ontario

TYPICAL ELEVATION OF GUARDRAIL

Sketch Title

**GENERAL ARRANGEMENT - DETAILS** 

Dwg. Ref.

 Scale
 AS NOTED

 Date
 March 17, 2016