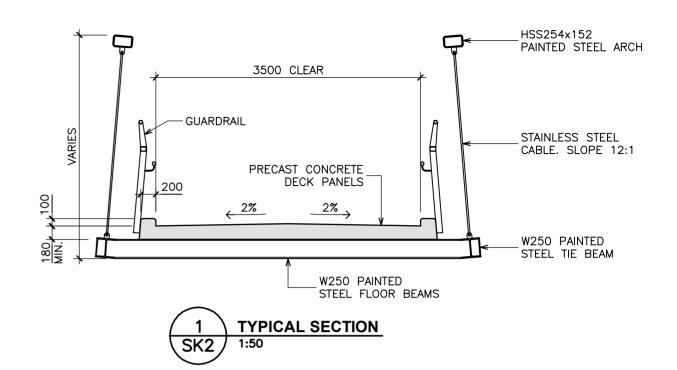

LINEAR LED LIGHTING







Creative Thinking
Practical Results

Read Jones Christoffersen Ltd. Engineers rjc.ca 780 Midpark Drive, Suite 103 Kingston, ON K7M 7P6 Canada tel 613-767-6936

fax 613-767-8276

Project Name

1:20

Catharine Street Bridge, Belleville, Ontario

TYPICAL ELEVATION OF GUARDRAIL

Sketch Title

**GENERAL ARRANGEMENT - DETAILS** 

Dwg. Ref.

 Scale
 AS NOTED

 Date
 March 17, 2016

 Project No.
 TOR.112527.0001

Rev.

Sketch Number

SK2















Creative Thinking **Practical Results** 

Read Jones Christoffersen Ltd. Engineers rjc.ca 780 Midpark Drive, Suite 103 Kingston, ON K7M 7P6 Canada tel 613-767-6936 fax 613-767-8276

Project Name

Catharine Street Bridge, Belleville, Ontario

Sketch Title

GENERAL ARRANGEMENT - RENDERINGS

Dwg. Ref.

 Scale
 AS NOTED