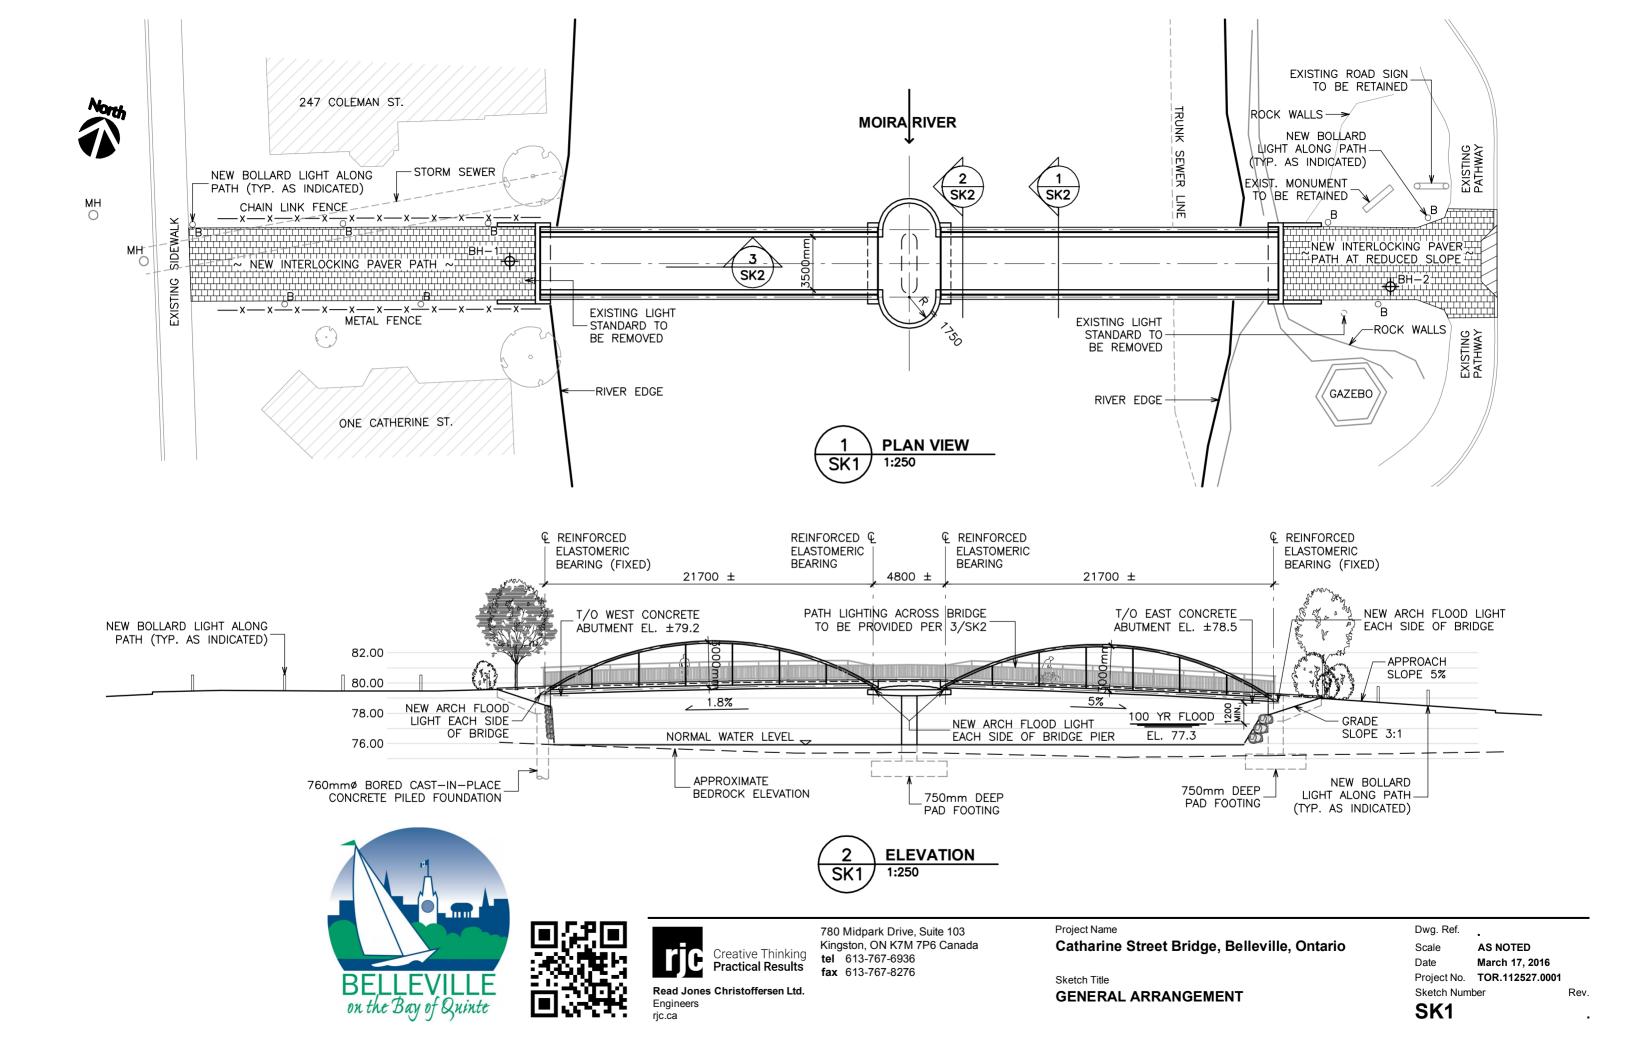

LINEAR LED LIGHTING







Creative Thinking
Practical Results

Read Jones Christoffersen Ltd. Engineers rjc.ca 780 Midpark Drive, Suite 103 Kingston, ON K7M 7P6 Canada tel 613-767-6936

fax 613-767-8276

Project Name

1:20

Catharine Street Bridge, Belleville, Ontario

TYPICAL ELEVATION OF GUARDRAIL

Sketch Title

**GENERAL ARRANGEMENT - DETAILS** 

Dwg. Ref.

 Scale
 AS NOTED

 Date
 March 17, 2016

 Project No.
 TOR.112527.0001

Rev.

Sketch Number

SK2















Creative Thinking **Practical Results** 

Read Jones Christoffersen Ltd. Engineers rjc.ca 780 Midpark Drive, Suite 103 Kingston, ON K7M 7P6 Canada tel 613-767-6936 fax 613-767-8276

Project Name

Catharine Street Bridge, Belleville, Ontario

Sketch Title

GENERAL ARRANGEMENT - RENDERINGS

Dwg. Ref.

 Scale
 AS NOTE