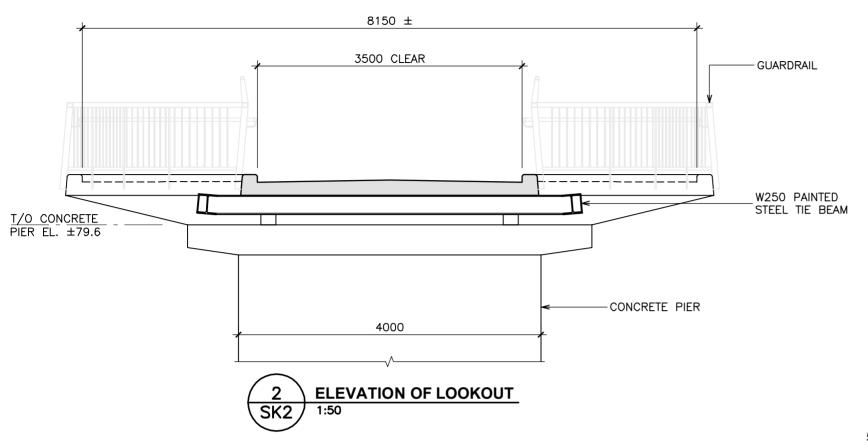

LINEAR LED LIGHTING







Creative Thinking
Practical Results

Read Jones Christoffersen Ltd. Engineers rjc.ca 780 Midpark Drive, Suite 103 Kingston, ON K7M 7P6 Canada tel 613-767-6936

fax 613-767-8276

Project Name

1:20

Catharine Street Bridge, Belleville, Ontario

TYPICAL ELEVATION OF GUARDRAIL

Sketch Title

**GENERAL ARRANGEMENT - DETAILS** 

Dwg. Ref.

 Scale
 AS NOTED

 Date
 March 17, 2016

 Project No.
 TOR.112527.0001

Rev.

Sketch Number

SK2















Creative Thinking **Practical Results** 

Read Jones Christoffersen Ltd. Engineers rjc.ca 780 Midpark Drive, Suite 103 Kingston, ON K7M 7P6 Canada tel 613-767-6936 fax 613-767-8276

Project Name

Catharine Street Bridge, Belleville, Ontario

Sketch Title

GENERAL ARRANGEMENT - RENDERINGS

Dwg. Ref.

 Scale
 AS NOTED