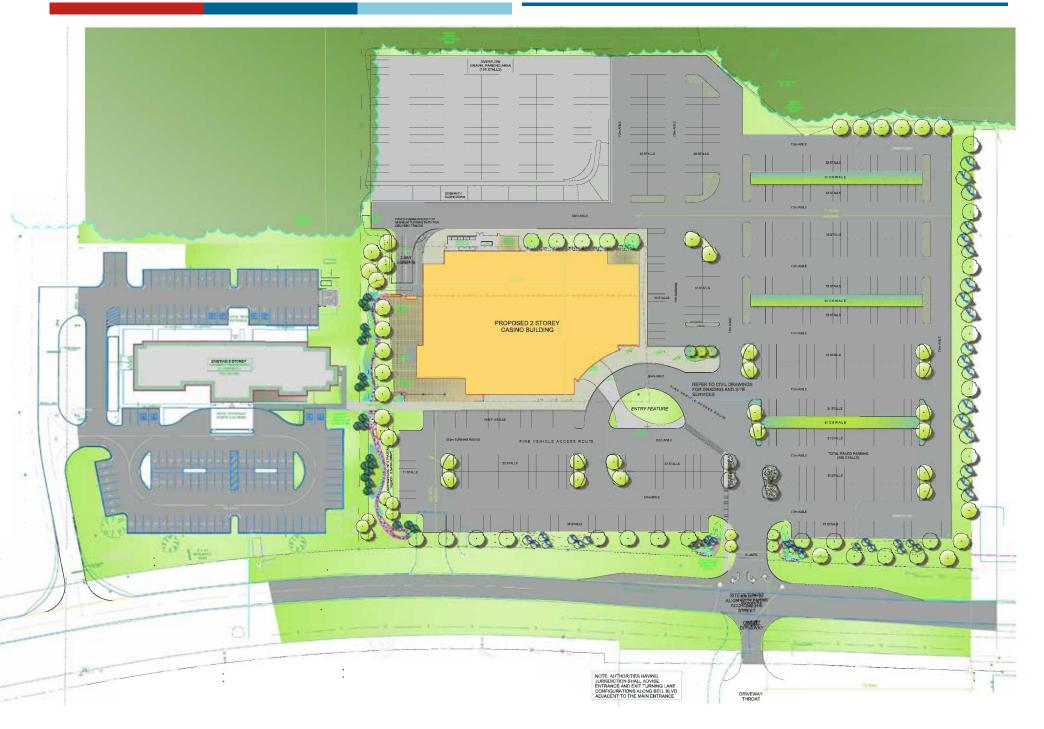

## WHO WE ARE

**CONCEPT IMAGES** GAMING FLOOR

SHORELINES CASINO PHASE I & II – SCHEMATIC DESIGN & DESIGN DEVELOPMENT

DATE: DEC. 01.2015 PROJECT NO: 3528 PREPARED BY: JS REVIEWED BY: JH RE

REVISION NO: -REVISION DATE: -