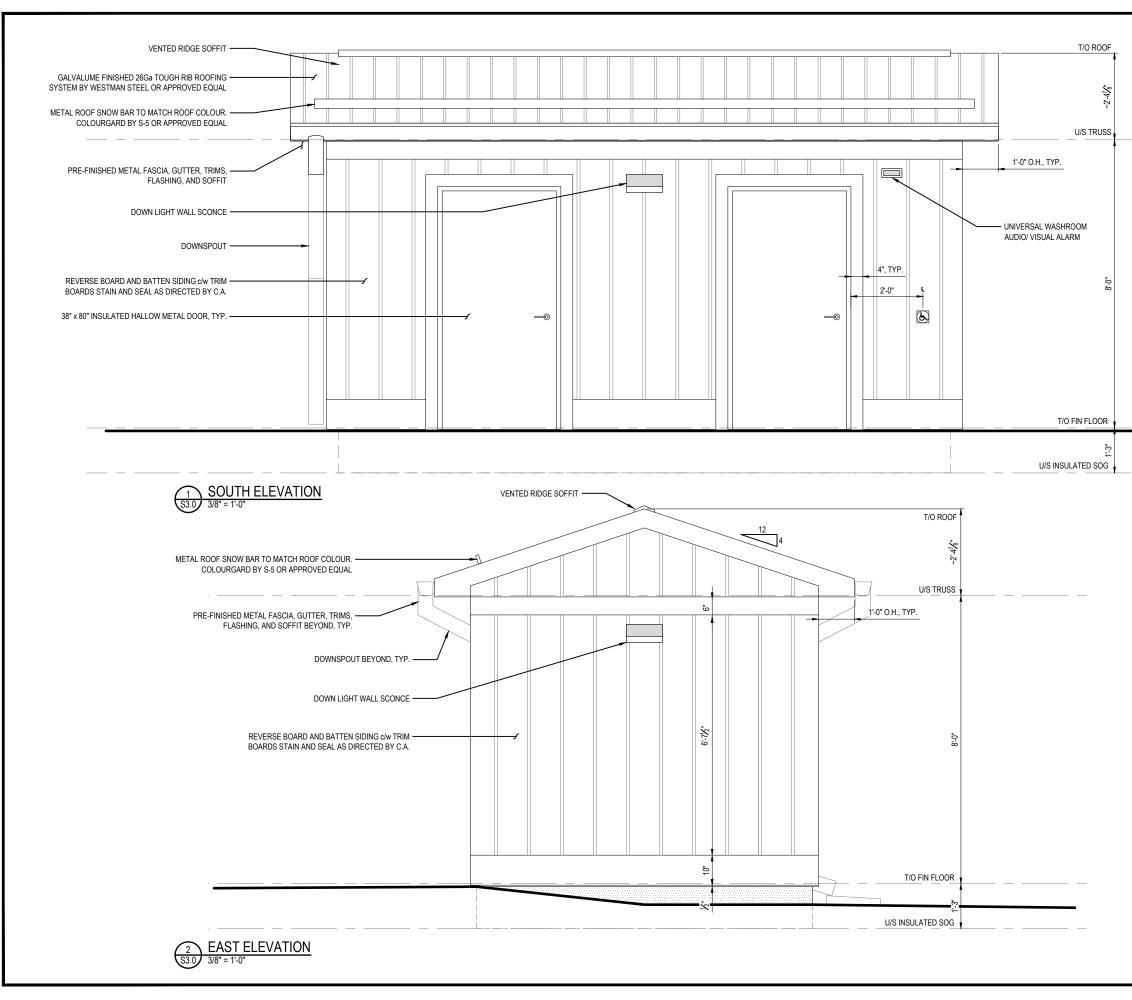

| GENERAL NOTES:<br>• ALL WORK SHALL BE IN ACCORDANCE WITH RELEVANT                                                |                                           |                              |
|------------------------------------------------------------------------------------------------------------------|-------------------------------------------|------------------------------|
| ALL WORK SHALL BE IN ACCORDANCE WITH RELEVANT<br>CODES AND GUIDELINES ALL DRAWINGS AND ADDENDA ARE TO BE READ AS |                                           |                              |
| AND IN CONJUNCTION WITH THE SPECIFICATIONS<br>• CONTRACTOR MUST REPORT ANY DISCREPANCIES TO                      |                                           |                              |
| THE ENGINEER FOR RESOLUTION BEFORE<br>COMMENCING THE WORK                                                        |                                           |                              |
| ANY CHANGES MUST BE APPROVED BY THE ENGINEER                                                                     |                                           |                              |
| A DETAIL NO.                                                                                                     |                                           |                              |
| B DWG. NO WHERE DETAILED                                                                                         |                                           |                              |
|                                                                                                                  |                                           |                              |
|                                                                                                                  |                                           |                              |
|                                                                                                                  |                                           |                              |
|                                                                                                                  |                                           |                              |
|                                                                                                                  |                                           |                              |
|                                                                                                                  |                                           |                              |
|                                                                                                                  |                                           |                              |
|                                                                                                                  |                                           |                              |
| 04 JLF.                                                                                                          |                                           | 23 / 11 / 20                 |
| 03 JLF.<br>02 AB                                                                                                 |                                           | 23 / 09 / 13<br>23 / 08 / 24 |
| 02 AB                                                                                                            |                                           |                              |
| STAMF                                                                                                            | )                                         |                              |
|                                                                                                                  |                                           |                              |
| 2023/11/20                                                                                                       |                                           |                              |
| 49 PR QE157-23 CH                                                                                                |                                           |                              |
|                                                                                                                  |                                           |                              |
| S Z. Q. TAN 100138483                                                                                            |                                           |                              |
| Taha Ja                                                                                                          |                                           |                              |
| ROUNCE OF ONTINHO                                                                                                |                                           |                              |
| NCE OF OR                                                                                                        |                                           |                              |
|                                                                                                                  |                                           |                              |
|                                                                                                                  |                                           |                              |
| DWG NAME:                                                                                                        |                                           |                              |
|                                                                                                                  |                                           |                              |
| EXTERIOR ELEVATIONS                                                                                              |                                           |                              |
|                                                                                                                  |                                           |                              |
| PROJECT INFORMATION:                                                                                             |                                           |                              |
| NEW ACCESSORY WASHROOM BUILDING<br>GLANMORE NATIONAL HISTORIC SITE                                               |                                           |                              |
| 257 BRIDGE ST. E, BELLEVILLE ONTARIO                                                                             |                                           |                              |
| Q&E ENGINEERING INC.                                                                                             |                                           |                              |
| CIVIL-STRUCTURAL ENGINEERS                                                                                       |                                           |                              |
| 684 MONEYMORE ROAD, ROSLIN, ON.,                                                                                 |                                           |                              |
| 0.<br>E.                                                                                                         | (613) 707-0706<br>info@qe-engineering.com |                              |
| PROJECT # 057-23 DWG #                                                                                           |                                           |                              |
|                                                                                                                  |                                           |                              |
| DATE                                                                                                             | 2023/11/20<br>3/8" = 1'.0"                | <u>5 ()</u>                  |
| SCALE                                                                                                            | 3/8" = 1'-0"                              |                              |